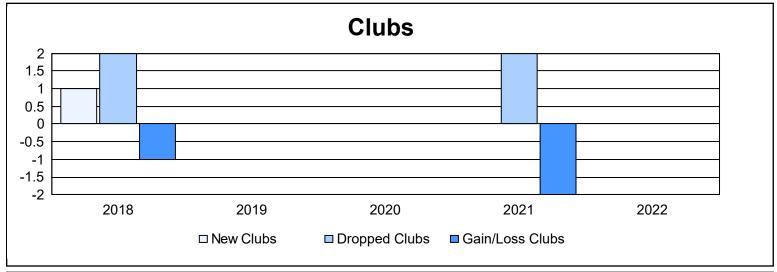

District 38 I As of June 2022 Cumulative

| Year      | New<br>Clubs | Dropped<br>Clubs | Gain/<br>Loss<br>Clubs | New<br>Members | Charter<br>Members | Reinstate<br>Members | Transfer<br>Members | Total<br>Member<br>Added | Total<br>Members<br>Dropped | Gain/<br>Loss<br>Members |
|-----------|--------------|------------------|------------------------|----------------|--------------------|----------------------|---------------------|--------------------------|-----------------------------|--------------------------|
| 2017-2018 | 1            | 2                | -1                     | 78             | 21                 | 0                    | 5                   | 104                      | 109                         | -5                       |
| 2018-2019 | 0            | 0                | 0                      | 51             | 2                  | 0                    | 1                   | 54                       | 90                          | -36                      |
| 2019-2020 | 0            | 0                | 0                      | 30             | 0                  | 1                    | 0                   | 31                       | 56                          | -25                      |
| 2020-2021 | 0            | 2                | -2                     | 37             | 0                  | 1                    | 4                   | 42                       | 84                          | -42                      |
| 2021-2022 | 0            | 0                | 0                      | 48             | 0                  | 0                    | 0                   | 48                       | 75                          | -27                      |
| Average   | 0            | 1                | -1                     | 49             | 5                  | 0                    | 2                   | 56                       | 83                          | -27                      |