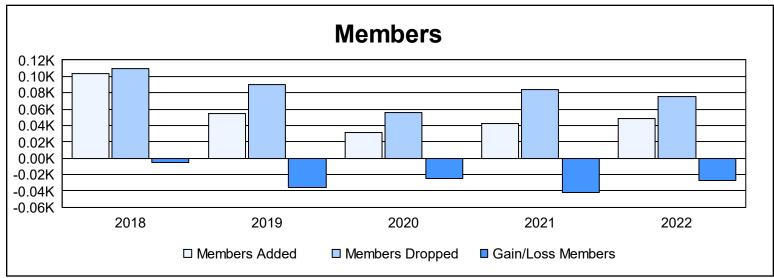

District 38 I As of June 2022 Cumulative

| Year      | New<br>Clubs | Dropped<br>Clubs | Gain/<br>Loss<br>Clubs | New<br>Members | Charter<br>Members | Reinstate<br>Members | Transfer<br>Members | Total<br>Member<br>Added | Total<br>Members<br>Dropped | Gain/<br>Loss<br>Members |
|-----------|--------------|------------------|------------------------|----------------|--------------------|----------------------|---------------------|--------------------------|-----------------------------|--------------------------|
| 2017-2018 | 1            | 2                | -1                     | 78             | 21                 | 0                    | 5                   | 104                      | 109                         | -5                       |
| 2018-2019 | 0            | 0                | 0                      | 51             | 2                  | 0                    | 1                   | 54                       | 90                          | -36                      |
| 2019-2020 | 0            | 0                | 0                      | 30             | 0                  | 1                    | 0                   | 31                       | 56                          | -25                      |
| 2020-2021 | 0            | 2                | -2                     | 37             | 0                  | 1                    | 4                   | 42                       | 84                          | -42                      |
| 2021-2022 | 0            | 0                | 0                      | 48             | 0                  | 0                    | 0                   | 48                       | 75                          | -27                      |
| Average   | 0            | 1                | -1                     | 49             | 5                  | 0                    | 2                   | 56                       | 83                          | -27                      |